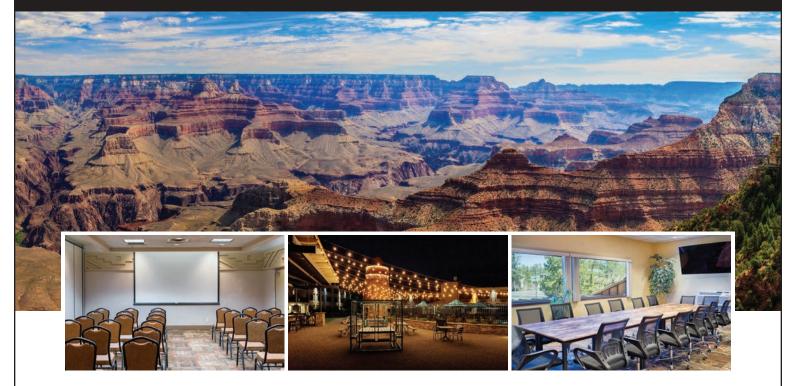

## THE PERFECT GATHERING SPACE

Memorable group events happen in places people are happy to visit, and that's certainly the case here. Squire Resort offers more than 5,000 square feet of indoor and outdoor event space and four meeting rooms of various sizes. We host corporate retreats, weddings, reunions, annual meetings and other events for up to 250 guests.

Count on our experienced team for the full-service catering and AV services that will make your event a success.

|                | Seating Capacities                     |                                 |         |       |           |           |         |    |
|----------------|----------------------------------------|---------------------------------|---------|-------|-----------|-----------|---------|----|
|                | Size                                   | Area                            | Banquet | Board | Classroom | Reception | Theatre | U  |
| Ponderosa Room | <b>72.4 x 47.3 ft</b><br>22.5 x 14.5 m | <b>3424.5 sq ft</b><br>320 sq m | 224     | -     | 130       | 250       | 250     | 55 |
| Juniper Room   | <b>26.5 x 26.5 ft</b><br>8 x 8 m       | <b>703 sq ft</b><br>65.3 sq m   | 40      | 34    | 40        | 80        | 70      | 34 |
| Oak Room       | <b>20 x 30 ft</b><br>6 x 9 m           | <b>720 sq ft</b><br>67sq m      | 35      | 24    | 30        | 70        | 60      | 24 |
| Mesquite Room  | <b>24 x 20 ft</b><br>7.5 x 6 m         | <b>600 sq ft</b><br>56 sq m     | 20      | 18    | 18        | 35        | 35      | 18 |