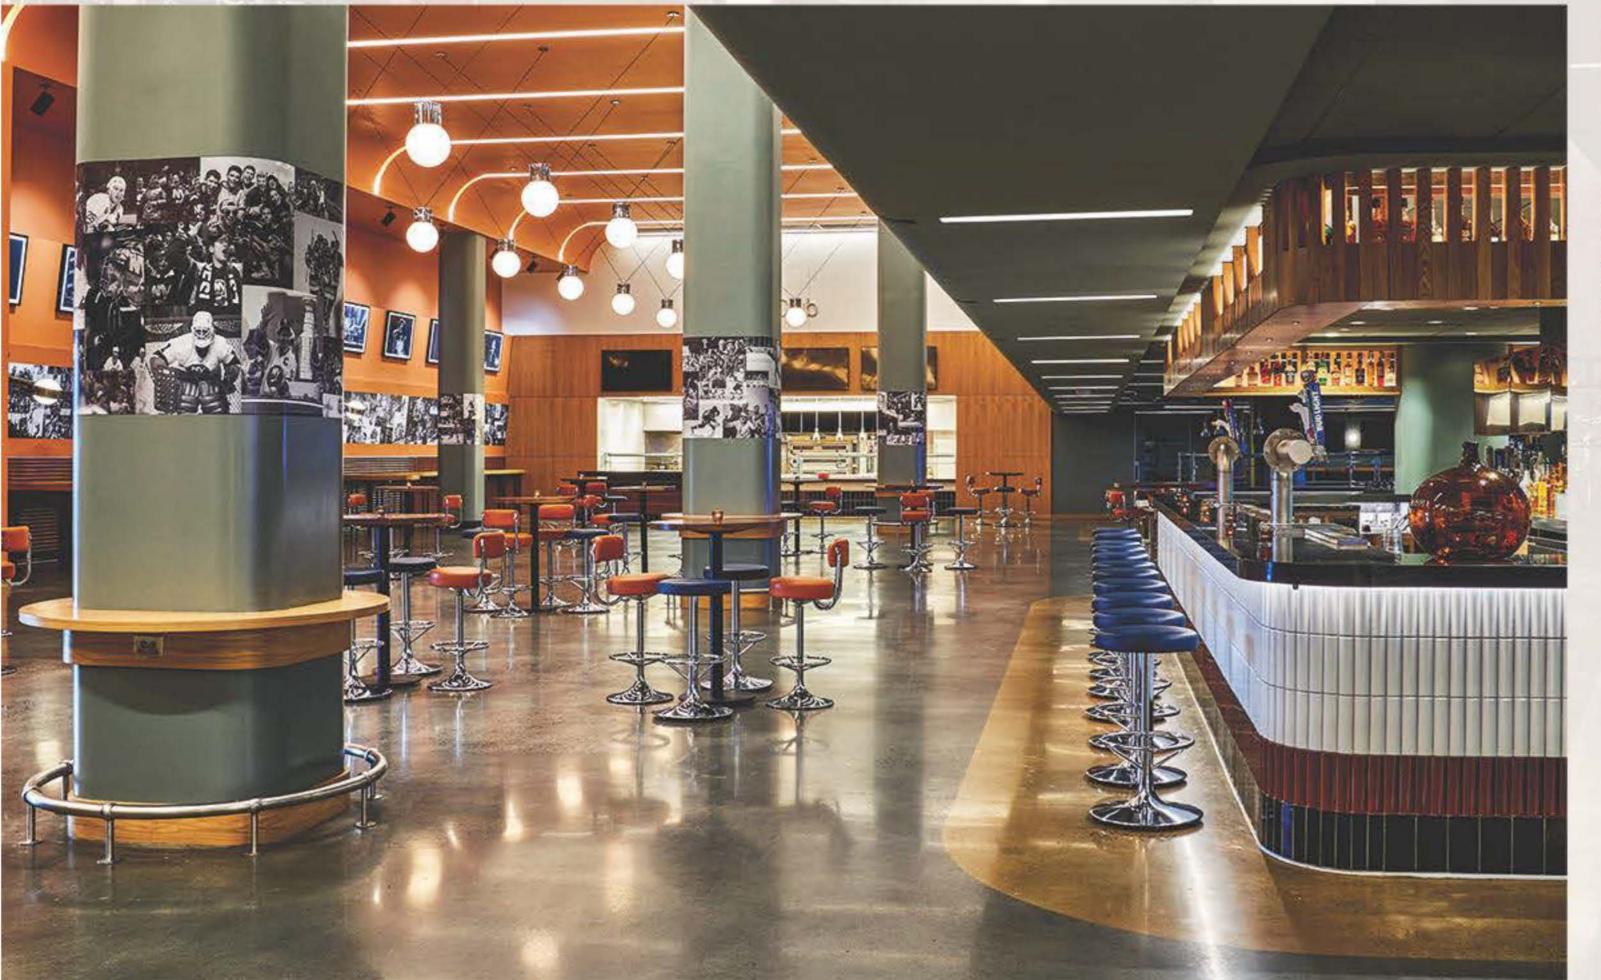

## BELMONTHALL

Belmont Hall is a casual sports restaurant with menu items from Floral Park's, The Harrison restaurant. The space is accessible directly from the outside of the venue and boasts an enclosed picnic area. The restaurant is excellent for birthday parties and low-key, informal occasions.