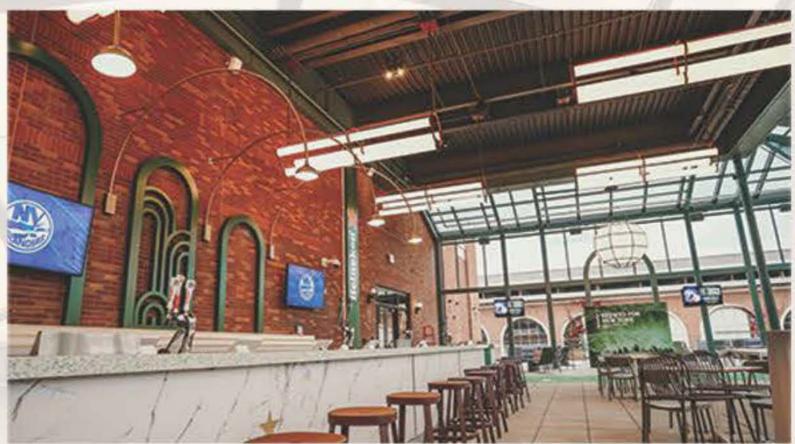

## BELMONTHALL

Belmont Hall is a casual sports restaurant with menu items from Floral Park's, The Harrison restaurant. The space is accessible directly from the outside of the venue and boasts an enclosed picnic area. The restaurant is excellent for birthday parties and low-key, informal occasions.