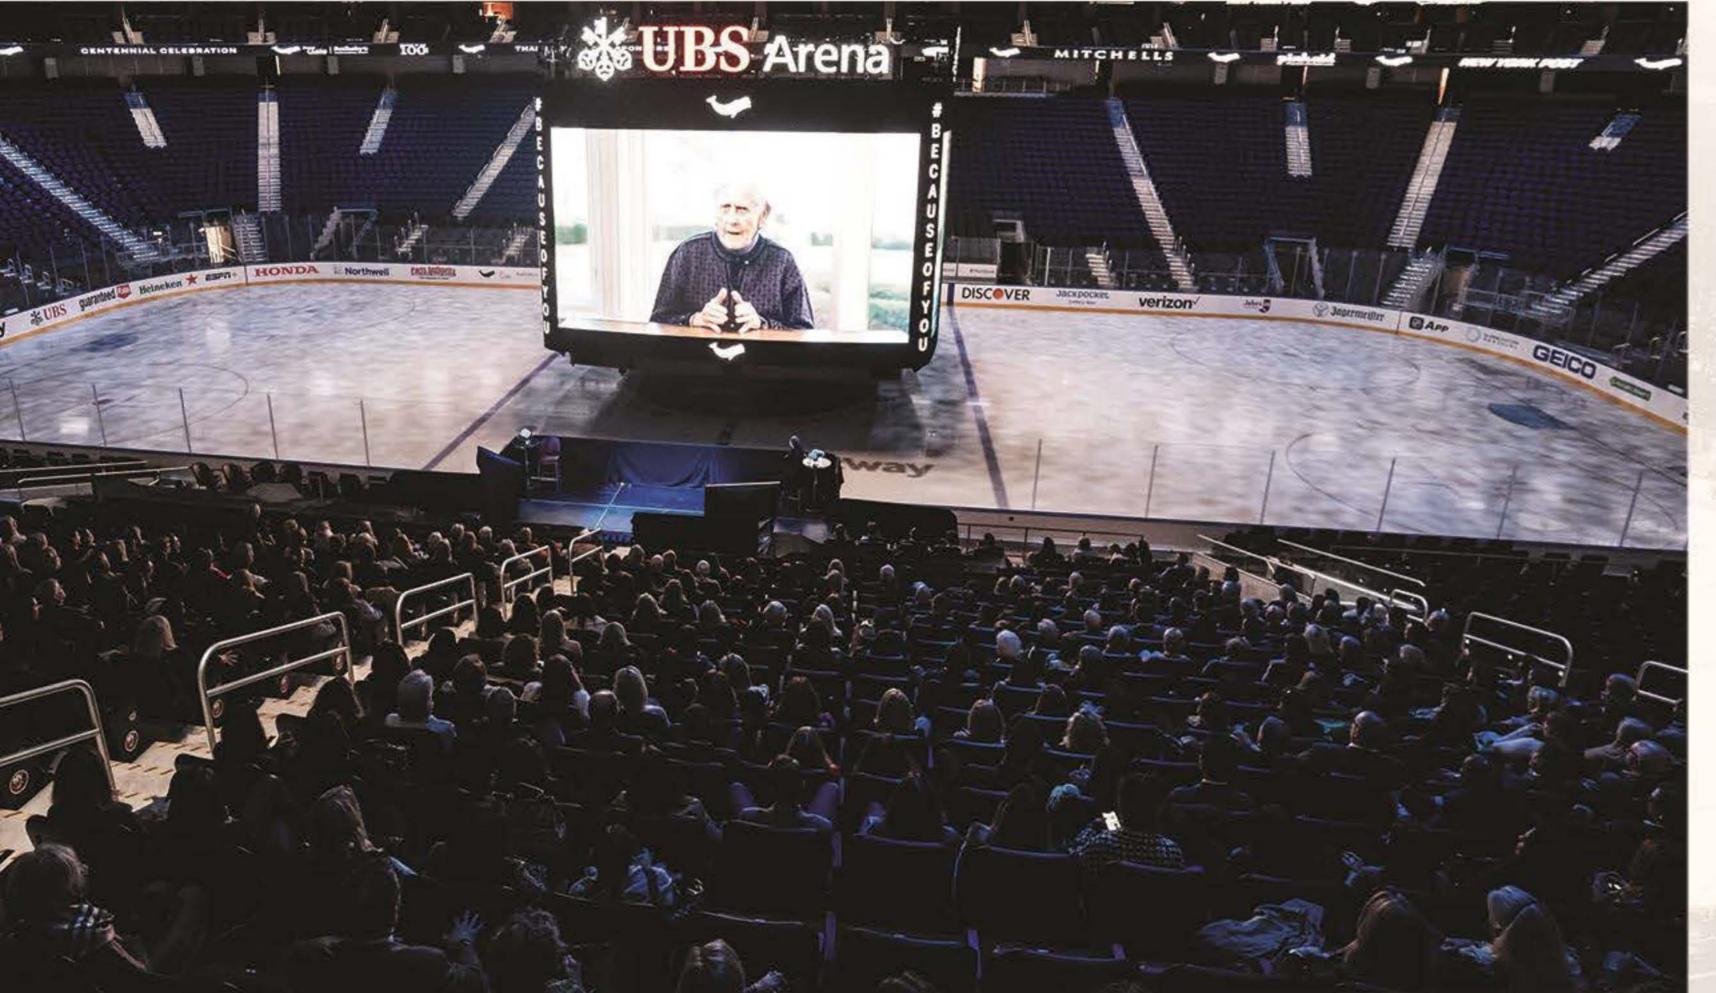

## ARENABOWL

Our largest space, the arena bowl is ideal for large corporate galas, video shoots, and rehearsal space. The arena bowl configuration is highly flexible and can accommodate various event types with or without access to additional clubs.