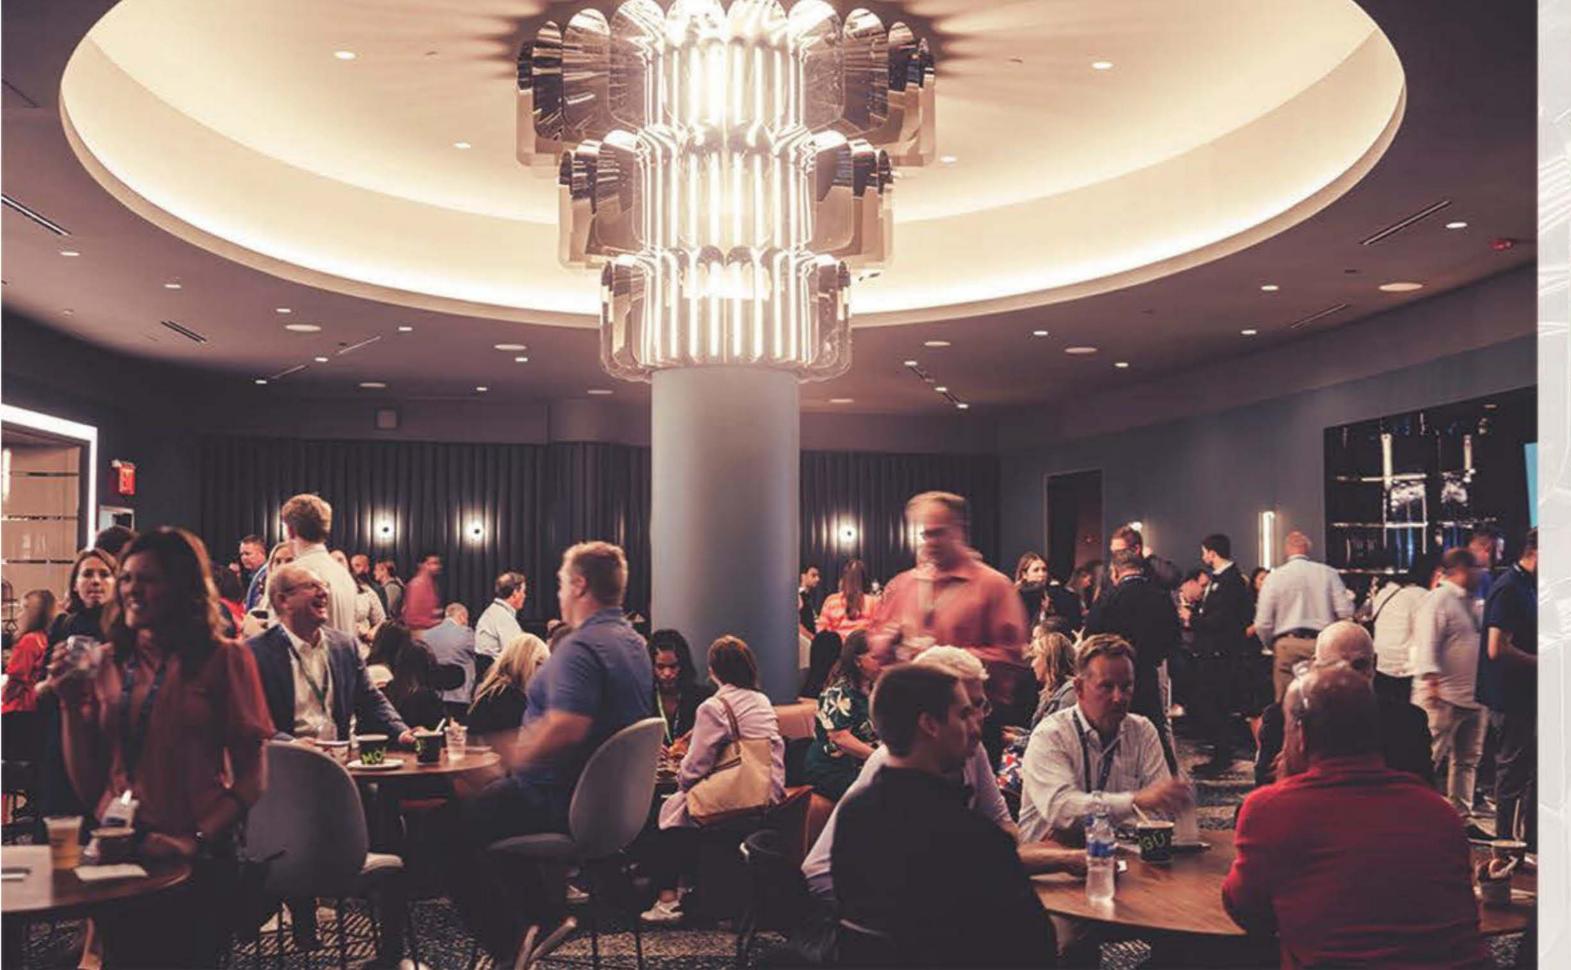

## DIMECIUD

The DIME Club is one of our largest clubs overlooking the arena bowl. With flexible use of furniture, this club can be used for cocktail parties, smaller galas, and events.