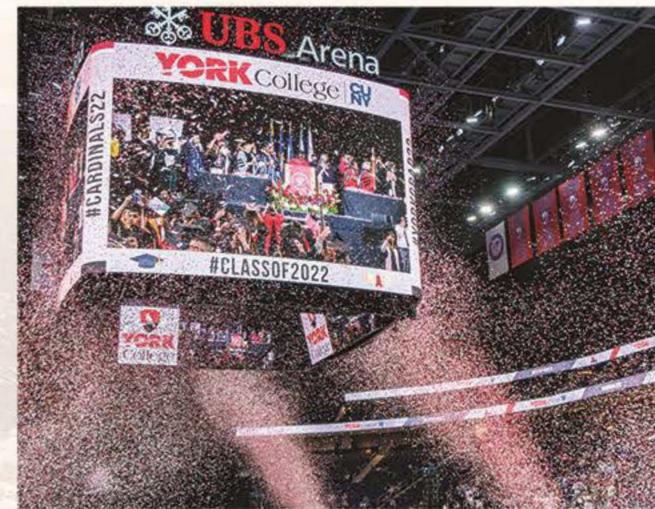

## ARENABOWL

Our largest space, the arena bowl is ideal for large corporate galas, video shoots, and rehearsal space. The arena bowl configuration is highly flexible and can accommodate various event types with or without access to additional clubs.