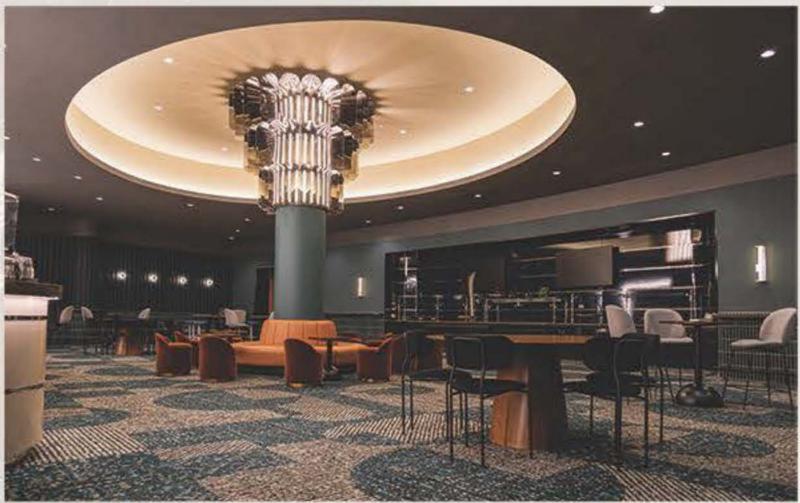

## DIMECIUD

The DIME Club is one of our largest clubs overlooking the arena bowl. With flexible use of furniture, this club can be used for cocktail parties, smaller galas, and events.

#### CAPACITY

1.015