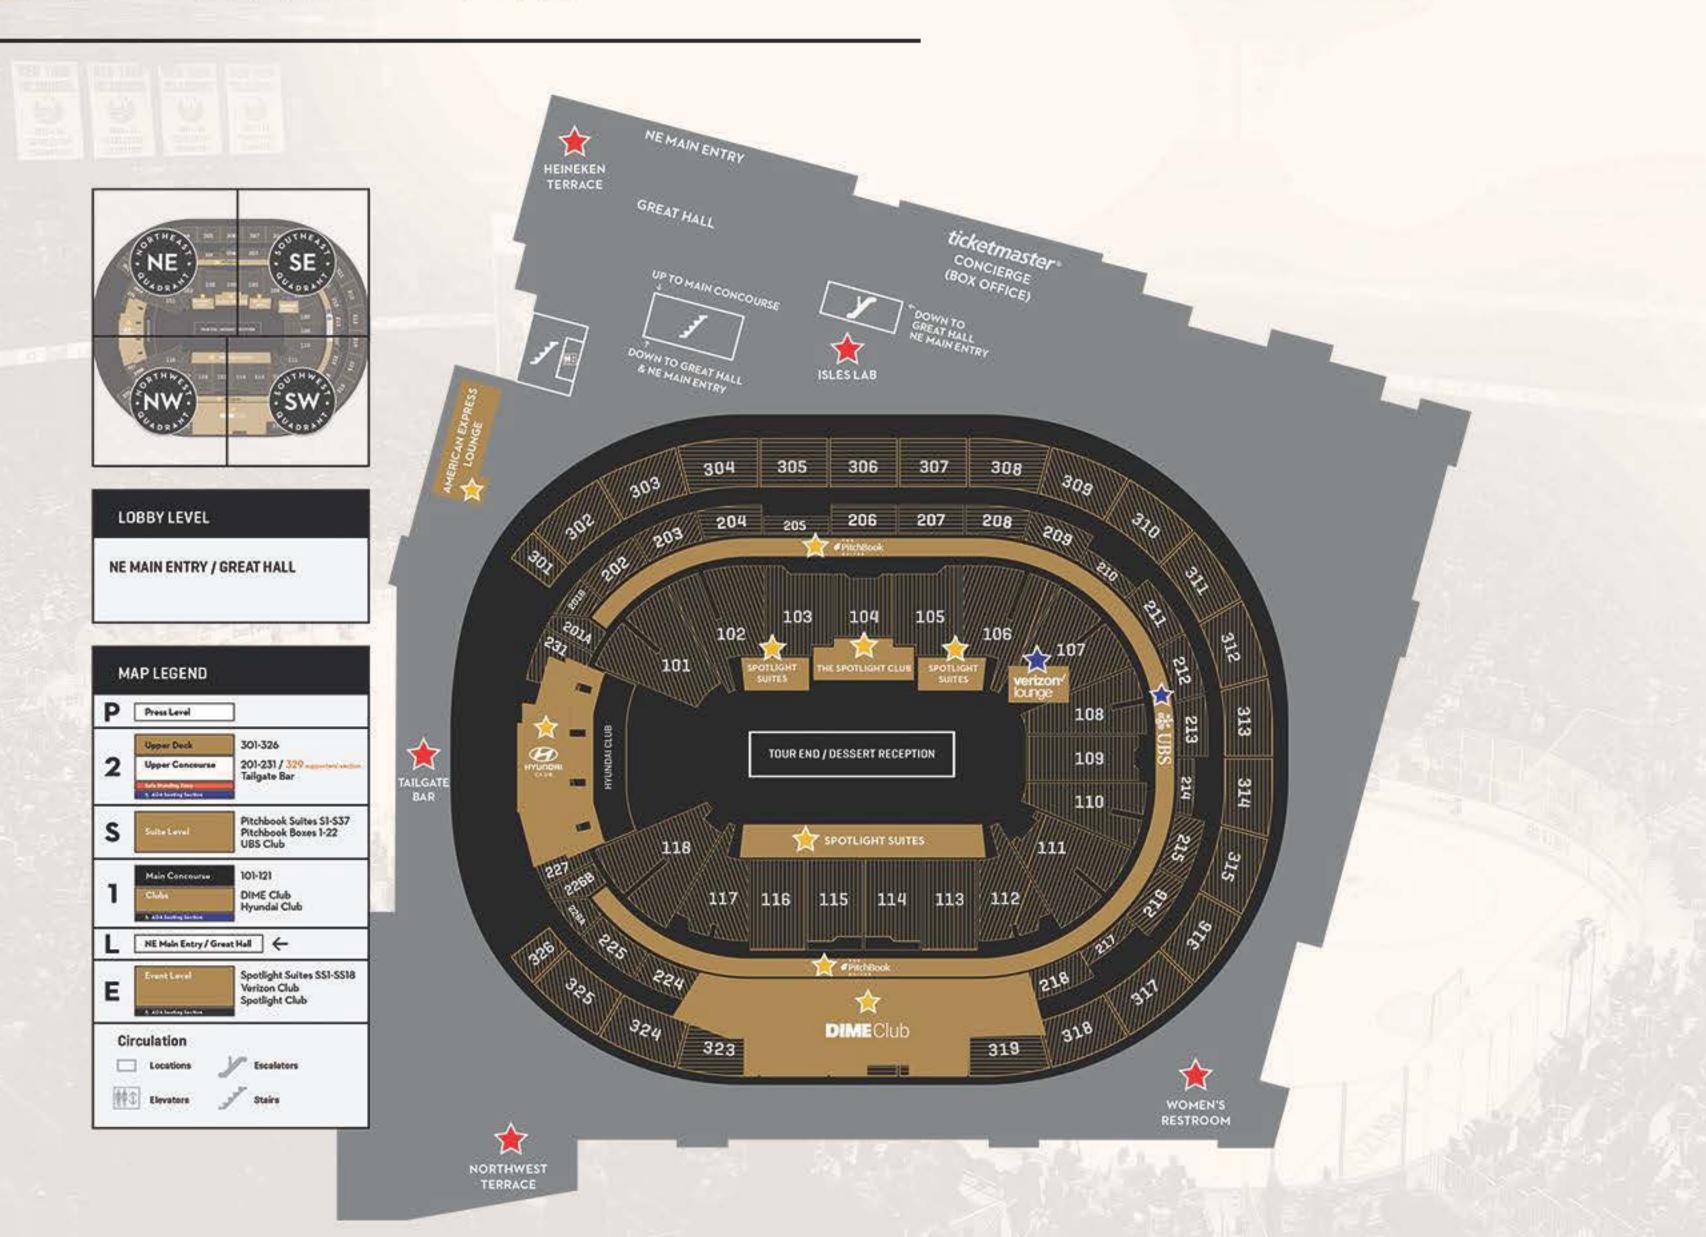

ingredients and provisions available.



#### A FULL-SERVICE TEAM READY TO EXECUTE FOR YOU

#### STAFF WITH A BOUTIQUE HOSPITALITY BACKGROUND





## OVERVIEW

| SPACE            | CAPACITY |
|------------------|----------|
| EVENTLEVEL       |          |
| VERIZON LOUNGE   | 170      |
| SPOTLIGHT CLUB*  | 75       |
| MEZZANINE LEVEL  |          |
| GREAT HALL       | 730      |
| BELMONT HALL     | 485      |
| MAIN CONCOURSE   |          |
| DIME CLUB        | 1,015    |
| HYUNDAI CLUB*    | 100      |
| AMEX LOUNGE      | 50       |
| NW TERRACE*      | 300      |
| SUITE LEVEL      |          |
| UBS CLUB         | 535      |
| UPPER CONCOURSE  |          |
| HEINEKEN TERRACE | 500      |
| TAILGATE BAR*    | 500      |

\*Further details available upon request



#### MAP OVERVIEW







# THANKOU

PRIVATE EVENT & RENTAL CONTACTS

(516) 460 - 8925 • LAUREN.SHOR@UBSARENA.COM

UBSARENA.COM @ O UBSARENA