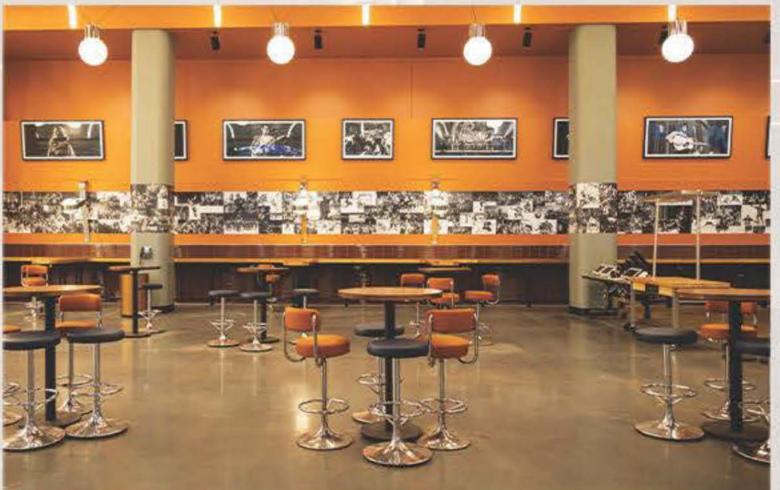

## BELMONTHALL

Belmont Hall is a casual sports restaurant with menu items from Floral Park's, The Harrison restaurant. The space is accessible directly from the outside of the venue and boasts an enclosed picnic area. The restaurant is excellent for birthday parties and low-key, informal occasions.