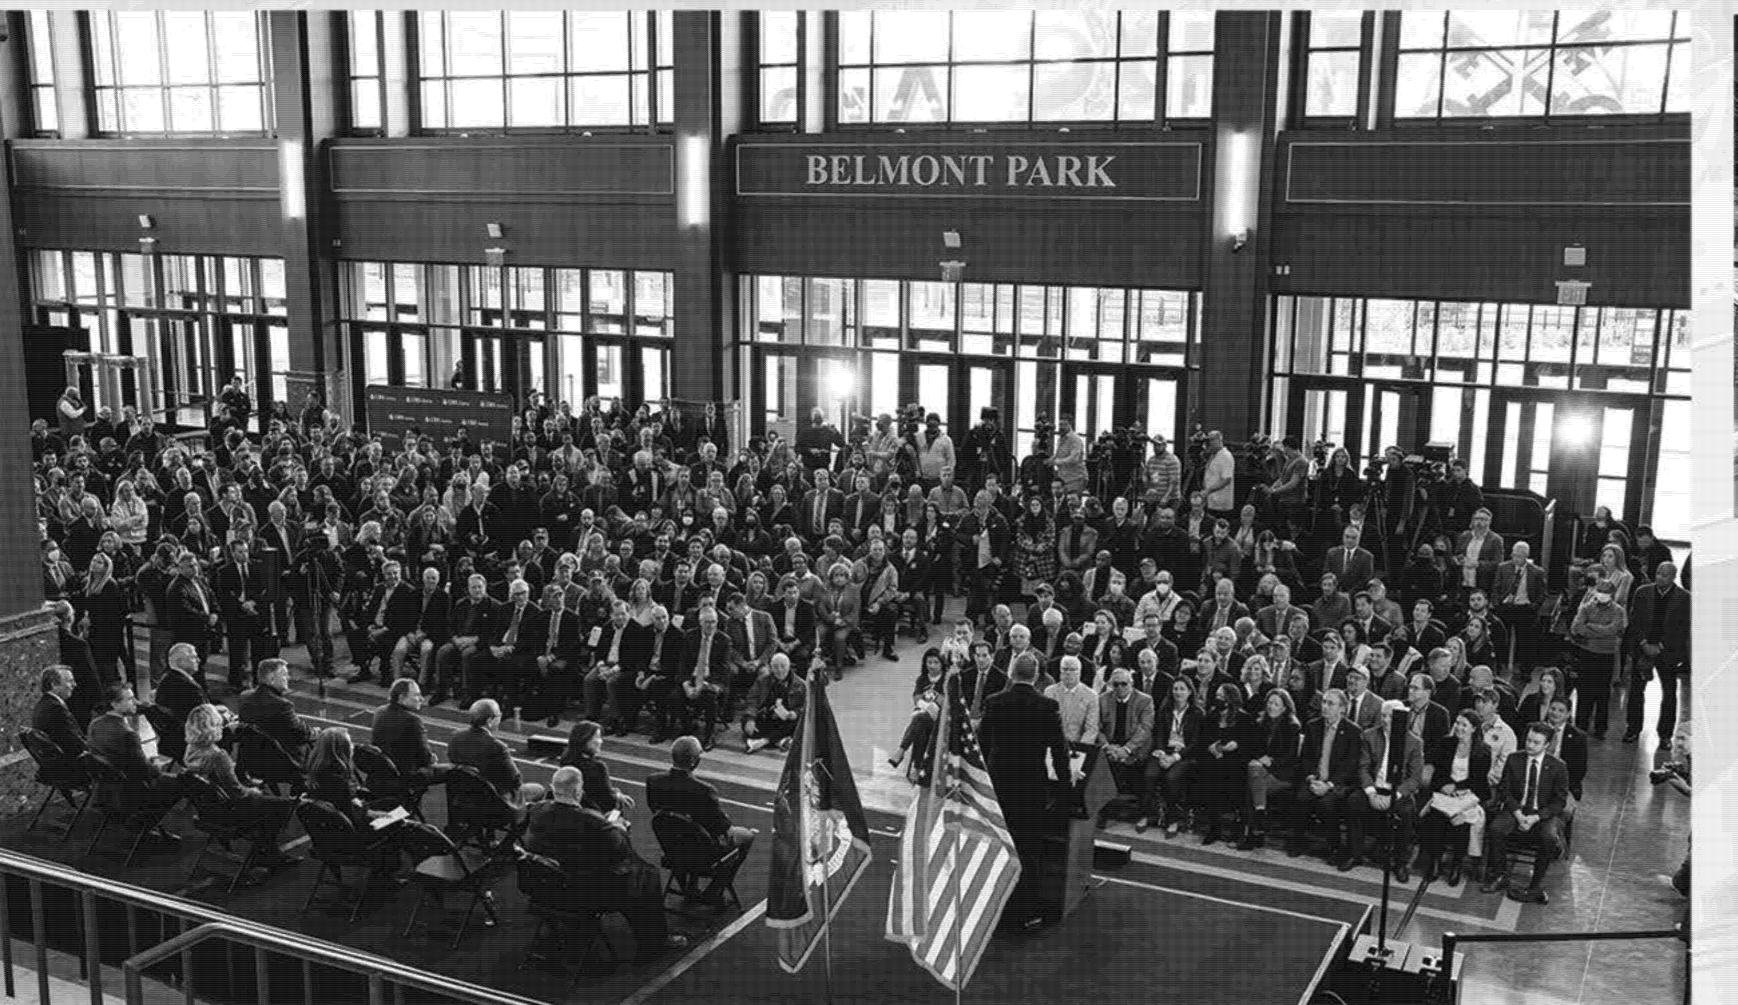

## ARENA CAMPUS

The UBS Arena campus has plenty of outdoor real estate for events & activations. With an abundance of park benches, direct access to Belmont Hall, and a large visible plaza LED display, the campus is excellent for community events, outdoor movie screenings, and more.

### ACRISURE CREATHALL

The Acrisure Great Hall is inspired by Grand Central Station. The space is fantastic for formal speaking engagements, press conferences, receptions, and formal galas. The Acrisure Great Hall is accessible through the NE Main Entry and has direct access to Belmont Hall.