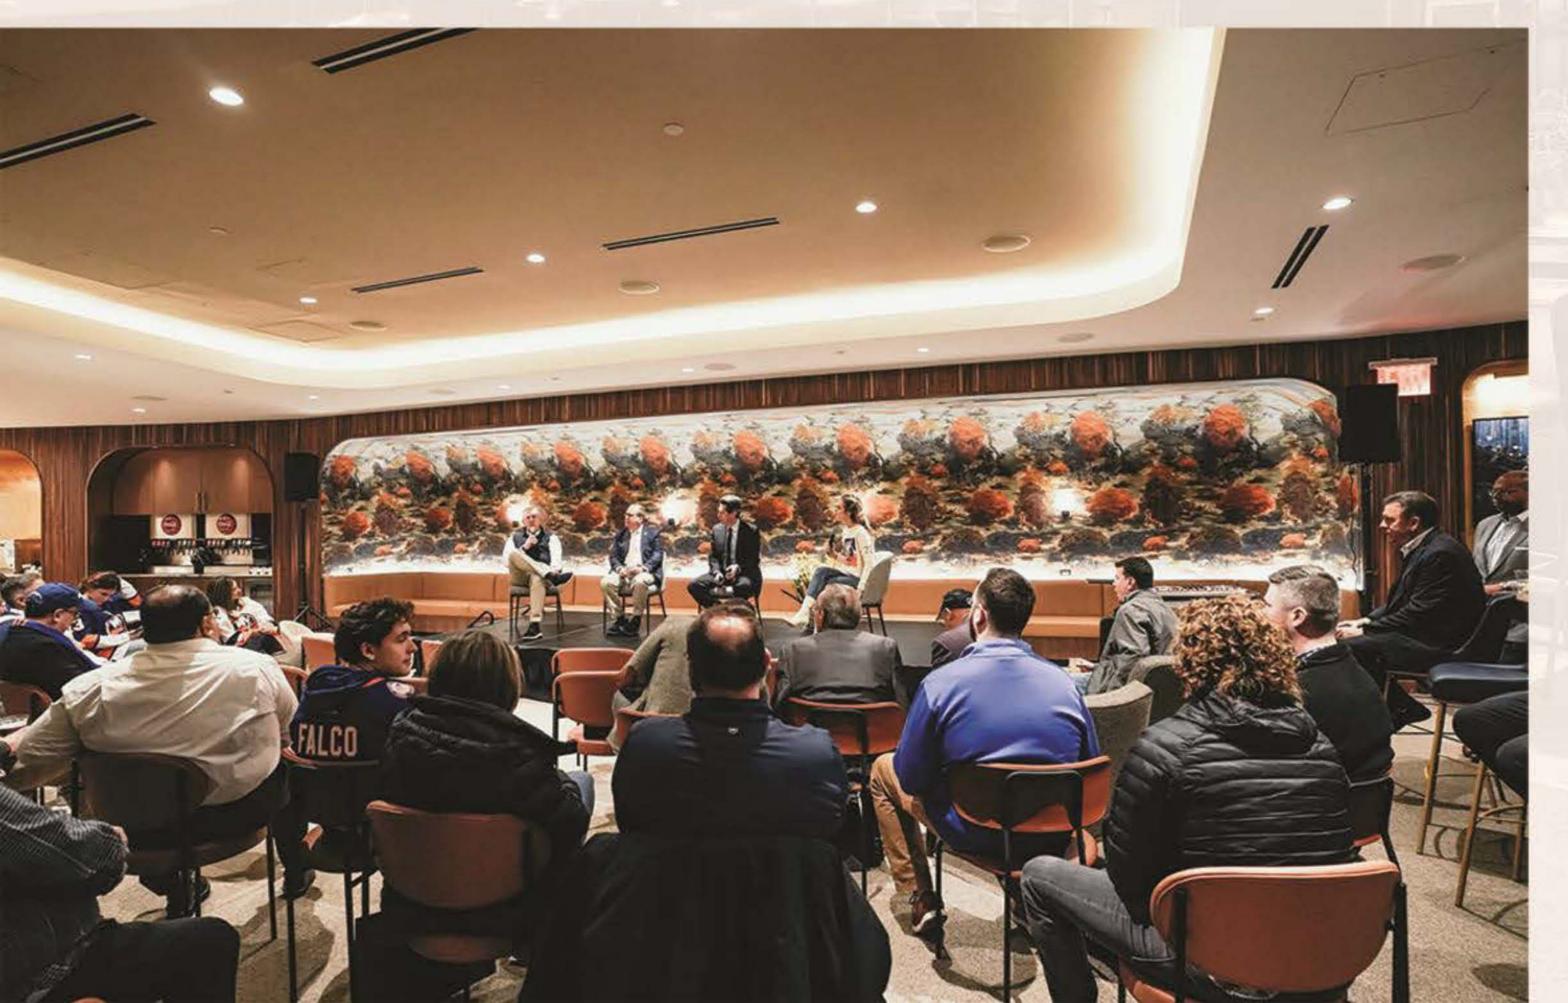

## TIBS Club

The UBS Club pulls inspiration from classic New York and is perfect for company holiday parties, receptions, and more.

Adjacent to the space are two large lobbies perfect as overflow space or a cocktail hour prior to your event.